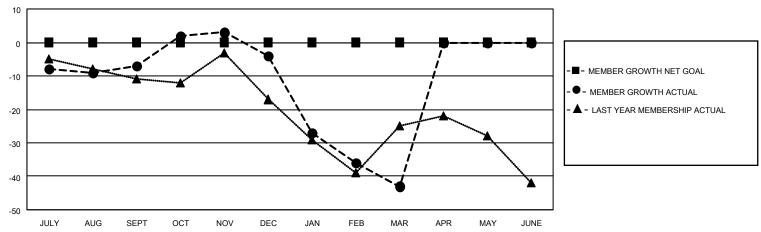

## GOALS AND ACTUAL MEMBERS CUMULATIVE

| DROPPED CLUBS: 2 |     | 25 CLUBS OF 55 ADDED 1 OR<br>MORE NEW MEMBERS | GENDER DISTRIBUTION                |                              |  |
|------------------|-----|-----------------------------------------------|------------------------------------|------------------------------|--|
|                  |     | INORE NEW WEINDERS                            | MALE<br>FEMALE                     | 727 (65.09%)<br>390 (34.91%) |  |
|                  |     |                                               |                                    | ` '                          |  |
| DROPPED MEMBERS  |     |                                               | NON BINARY                         | 0 (0.00%)                    |  |
| DEGENOED         | 26  |                                               | PREFER NOT TO ANSWER               | 0 (0.00%)                    |  |
| DECEASED         | 26  |                                               |                                    |                              |  |
| CLUB CANCELLED   | 4   | CLICK HERE FOR CUMULATIVE                     | TOTAL FAMILY UNIT MEMBERS          | 177                          |  |
| OTHER            | 79  | MEMBERSHIP DATA                               |                                    |                              |  |
| TOTAL            | 109 |                                               | FAMILY MEMBERS PAYING HALF DUES 90 |                              |  |
|                  |     |                                               |                                    |                              |  |